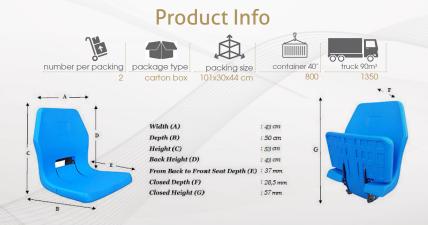

- It is completely produced by original "Polyethylene Raw Material" with blow molding technique.
- ▶ There is no any non-standard (recycled) raw material inside.
- Seat and back rest are with double walls and durable against impacts. In addition to that, there are ribs under the seat to increase durability.
- In order to mak e the seat more durable to UV and to the external factors, UV stabilizer additive is used.
- Color fastness dyestuffs are us ed is in maximum level in order to avoid discoloration.
- It is with TS EN 13200-4 and TS EN 12727 and TS EN 13200-4 certificates and production is made according to ISO 9001:2015 ISO 14001:2015 OHSAS 18001-2007 Quality Management System.
- It has orthopedic seating feature and structure of legs and back rest is very comfortable.
- It is in a structure that pushes the body towards back side and has a design that prevents slipping while seated.
- Metal parts, composed of two components which are installed the seat and back rest produced by 5 mm thick plates. With these components, seat and back rest connected to each other and 12 mm thick needle is used in this connection. The front part of the Stadium
- Seats designed in a way that, seats can not be pulled out from the seating area.
- The metal structure in seating part is designed to support the seating part.
- ▶ With the stopper that is added to seating metal structure, the sound due to the closure of seat is ceased.
- Metal legs and connection parts are covered with electrostatic paint or galvanised. With this for long years corrosion is avoided.
- Features of the product can change according to the plac e and physical conditionsof the place.
- According to customer requests, our seats can be produced with UV Stabilizer Additives, Flame Retardant Additives, and Colour Fastness Additives.
- As it is folded through its center of gravity without a spring, there is no any malfunction in folding mechanism.
- It includes oval label place with size of 54x83 mm in front of back rest and it includes oval numbering place with size of 29x44 mm at the bottom of seating part that is seen when folded.
- The seat is installed to the wall and has 3 screw holes two is at the top and one is at the bottom.
- ▶ The dimensions was calculated for the riser height which min. 53 cm and max. 65 cm. Please contact us for different riser height requests.