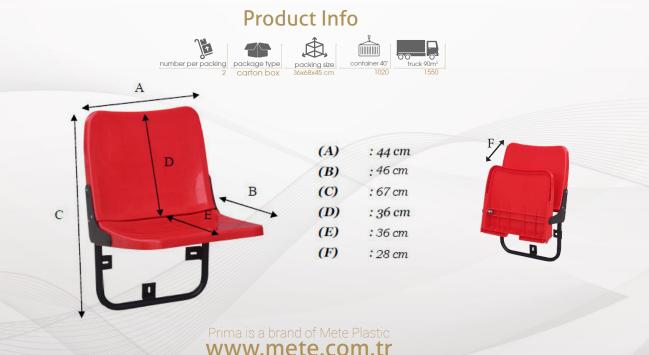

## RUBINO SF761 STADIUM SEAT

CERT 6/2 CER

www.primaseat.com

- ▶ Produced from original raw material.
- There is no any scrap raw material used inside the seat and also there is no any additive added to the seat to make the seat more heavy. Making the seat heavy is not an advantage it is a disadvantage, because if your seat is durable you do not need to make it durable, but if your seat is not durable you need the additives to make it durable by making it heavy.
- In order to make the seat more resistant to the external factors, UV stabilizer is used.
- In order to avoid discoloration, colour fastness is used in maximum level
- ▶ It is with TS EN 13200-4 and TS EN 12727 and TS EN 13200-4 certificates and production is made according to ISO 9001:2015 ISO 14001:2015 OHSAS 18001-2007 Quality Management System.
- Mounted with metal leg. The metal leg and connection parts are with electrostatic painted or galvanized coated, which avoids corrosion.
- > Due to the usage of original raw material, the colours of our seats are bright and shiny.
- ▶ Have orthopedic seating feature, which is comfortable for both the back and legs.
- > The specifications of the seats vary from the physical conditions of the usage area.
- According to our customer requests, our seats can be produced with UV Stabilizer Additives, Flame Retardant Additives, Colour Fastness Additives and Impact Resistant Additives.
- The dimensions was calculated for the riser height which min. 30 cm and max. 45 cm. Please contact us for different riser height requests.