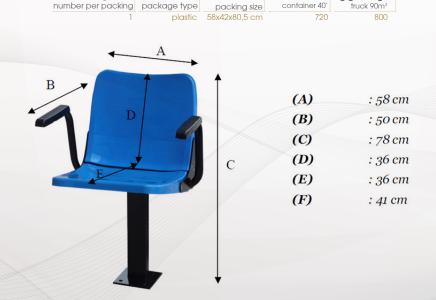

ion, colour fastness is used in maximum level
- Our products with TS EN 12727 and TS EN 13200-4 certificates and our company has ISO 9001:2015 Quality Management System according to TUV cert.
- ▶ Mounted with metal leg. The metal leg and connection parts are with electrostatic painted or galvanized coated, which avoids corrosion.
- Due to the usage of original raw material, the colours of our seats are bright and shiny.
- ▶ Have orthopedic seating feature, which is comfortable for both the back and legs.
- ▶ The specifications of the seats vary from the physical conditions of the usage area.
- According to our customer requests, our seats can be produced with UV Stabilizer Additives, Flame Retardant Additives, Colour Fastness Additives and Impact Resistant Additives.

## **Product Info**



Prima is a brand of Mete Plastic **www.mete.com.tr**