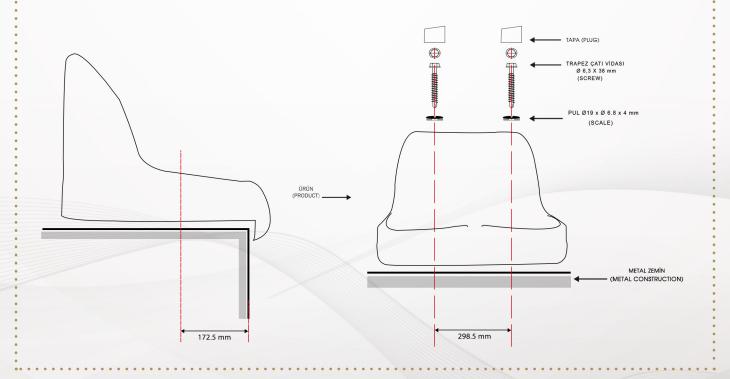

imble. Due to not having any benefit except of it's cost enhancing feature, we do not use metal thimble in our products.
- The specifications of the seats vary from the physical conditions of the usage area.
- According to our customer requests, our seats can be produced with UV Stabilizer Additives, Flame Retardant Additives, Colour Fastness Additives and Impact Resistant Additives.
- That's why the products were designed for using in the concrete tribunes, in case of using in the different floor (for example; matel contruction etc.) please make contact with us about technical issues before using.

## Product Info



Prima is a brand of Mete Plastic

www.mete.com.tr

## PALCO SF705 STADIUM SEAT



www.primaseat.com

## Mounting Scheme (Concrete Floor)



## Mounting Scheme (Metal Floor)



Prima is a brand of Mete Plastic