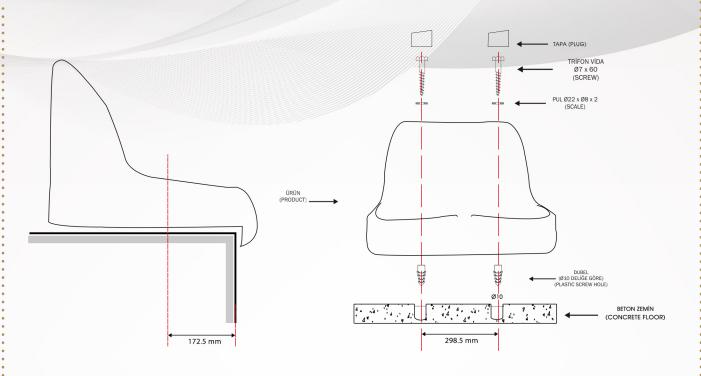

ts can be produced with the metal thimble. Due to not having any benefit except of it's cost enhancing feature, we do not use metal thimble in our products.
- The specifications of the seats vary from the physical conditions of the usage area.
- According to our customer requests, our seats can be produced with UV Stabilizer Additives, Flame Retardant Additives, Colour Fastness Additives and Impact Resistant Additives.
- That's why the products were designed for using in the concrete tribunes, in case of using in the different floor (for example; matel contruction etc.) please make contact with us about technical issues before using.

## Product Info



Prima is a brand of Mete Plastic

www.mete.com.tr

## PALCO SF705 STADIUM SEAT



www.primaseat.com

## Mounting Scheme (Concrete Floor)



## Mounting Scheme (Metal Floor)



Prima is a brand of Mete Plastic