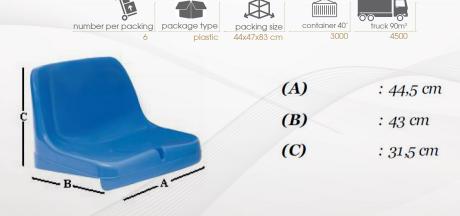

Produced from original raw material.

There is no any scrap raw material used inside the seat and also there is no any additive added to the seat to make the seat more heavy. Making the seat heavy is not an advantage it is a disadvantage, because if your seat is durable you do not need to make it durable, but if your seat is not durable you need the additives to make it durable by making it heavy.

- In order to make the seat more resistant to the external factors, UV stabilizer is used.
- In order to avoid discoloration, colour fastness is used in maximum level.
- Our products with TS EN 12727 and TS EN 13200-4 certificates and our company has ISO 9001:2015 Quality Management System according to TUV cert.
- Due to the usage of original raw material, the colours of our seats are bright and shiny.
- ▶ Have orthopedic seating feature, which is comfortable for both the back and legs.
- The front part of the Stadium Seats designed in a way that, seats can not be pulled out from the seating area.
- Due to the seats water discharge canal, water is not accumulated on the surface of the seats. Water discharge canal passes the water in parallel with the canal, by preventing the contact of water with the mounting screws.
- ▶ Back rest is internally reinforced and with double wall...
- ▶ In case it is demanded the mounting holes of our seats can be produced with the metal thimble. Due to not having any benefit except of it's cost enhancing feature, we do not use metal thimble in our products.
- The specifications of the seats vary from the physical conditions of the usage area.
- According to our customer requests, our seats can be produced with UV Stabilizer Additives, Flame Retardant Additives, Colour Fastness Additives and Impact Resistant Additives.
- That's why the products were designed for using in the concrete tribunes, in case of using in the different floor (for example; matel contruction etc.) please make contact with us about technical issues before using.