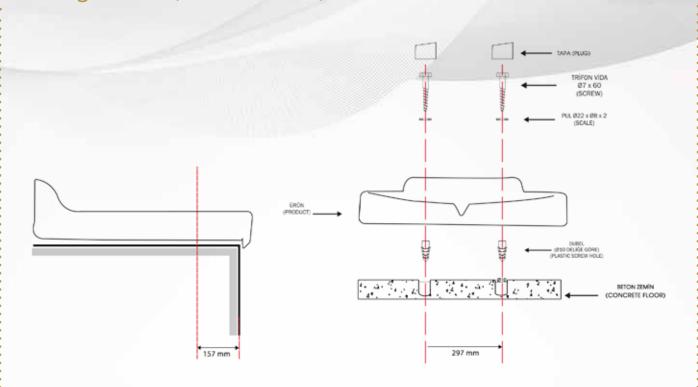

## **FERRO**

SF703 STADIUM SEAT

www.primaseat.com

Mounting Scheme (Concrete Floor)