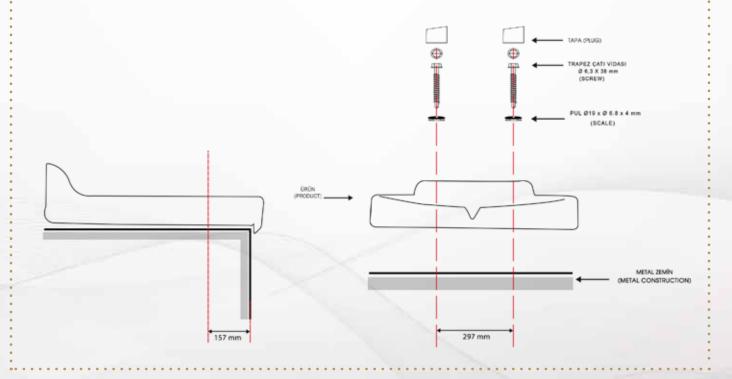

Due to not having any benefit except of it's cost enhancing feature, we do not use metal thimble in our products.
- ▶ The specifications of the seats vary from the physical conditions of the usage area.
- According to our customer requests, our seats can be produced with UV Stabilizer Additives, Flame Retardant Additives, Colour Fastness Additives and Impact Resistant Additives.
- ▶ That's why the products were designed for using in the concrete tribunes, in case of using in the different floor (for example; matel contruction etc.) please make contact with us about technical issues before using.

## Product Info



Prima is a brand of Mete Plastic

www.mete.com.tr

## **FERRO**

SF703 STADIUM SEAT



www.primaseat.com

Mounting Scheme (Concrete Floor)



## Mounting Scheme (Metal Floor)