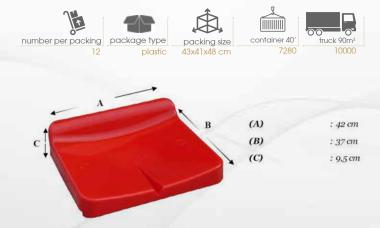

**FERRO** 

SF703 STADIUM SEAT

- Produced from original raw material.
- There is no any scrap raw material used inside the seat and also there is no any additive added to the seat to make the seat more heavy. Making the seat heavy is not an advantage it is a disadvantage, because if your seat is durable you do not need to make it durable, but if your seat is not durable you need the additives to make it durable by making it heavy.
- In order to make the seat more resistant to the external factors, UV stabilizer is used.
- In order to avoid discoloration, colour fastness is used in maximum level
- Our products with TS EN 12727 and TS EN 13200-4 certificates and our company has ISO 9001:2015 Quality Management System according to TUV cert.
- Due to the usage of original raw material, the colours of our seats are bright and shiny. Have orthopedic seating feature, which is comfortable for both the back and legs.
- The front part of the Stadium Seats designed in a way that, seats can not be pulled out from the seating area.
- Due to the seats water discharge canal, water is not accumulated on the surface of the seats. Water discharge canal passes the water in parallel with the canal, by preventing the contact of water with the mounting screws.
- ▶ In case it is demanded the mounting holes of our seats can be produced with the metal thimble. Due to not having any benefit except of it's cost enhancing feature, we do not use metal thimble in our products.
- ▶ The specifications of the seats vary from the physical conditions of the usage area.
- According to our customer requests, our seats can be produced with UV Stabilizer Additives, Flame Retardant Additives, Colour Fastness Additives and Impact Resistant Additives.
- ▶ That's why the products were designed for using in the concrete tribunes, in case of using in the different floor (for example; matel contruction etc.) please make contact with us about technical issues before using.