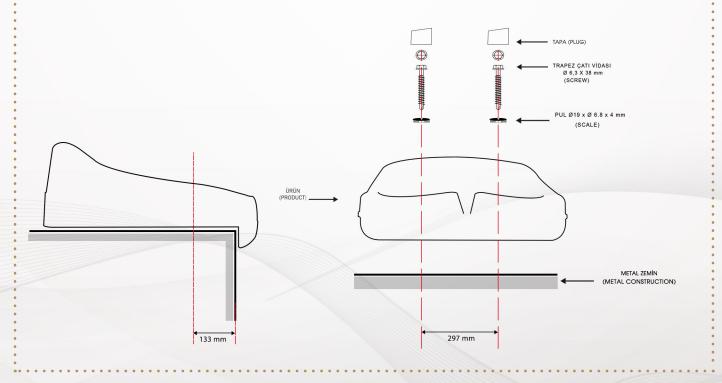

any benefit except of it's cost enhancing feature, we do not use metal thimble in our products.
- The specifications of the seats vary from the physical conditions of the usage area.
- According to our customer requests, our seats can be produced with UV Stabilizer Additives, Flame Retardant Additives, Colour Fastness Additives and Impact Resistant Additives.
- ▶ That's why the products were designed for using in the concrete tribunes, in case of using in the different floor (for example; matel contruction etc.) please make contact with us about technical issues before using.

## **Product Info**



Prima is a brand of Mete Plastic

www.mete.com.tr

## **SPORTIVA**

SF701 **STADIUM SEAT** 











www.primaseat.com

Mounting Scheme (Concrete Floor)



## Mounting Scheme (Metal Floor)



www.mete.com.tr