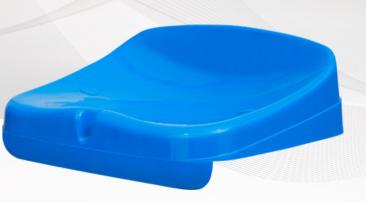

**SPORTIVA** 

SF701 STADIUM SEAT

www.primaseat.com

- Produced from original raw material.
- ▶ There is no any scrap raw material used inside the seat and also there is no any additive added to the seat to make the seat more heavy. Making the seat heavy is not an advantage it is a disadvantage, because if your seat is durable you do not need to make it durable, but if your seat is not durable you need the additives to make it durable by making it heavy.
- ▶ In order to make the seat more resistant to the external factors, UV stabilizer is used.
- In order to avoid discoloration, colour fastness is used in maximum level
- ▶ Our products with TS EN 12727 and TS EN 13200-4 certificates and our company has ISO 9001:2015 Quality Management System according to TUV cert.
- ▶ Due to the usage of original raw material, the colours of our seats are bright and shiny. Have orthopedic seating feature, which is comfortable for both the back and legs.
- The front part of the Stadium Seats designed in a way that, seats can not be pulled out from the seating area.
- ▶ Due to the seats water discharge canal, water is not accumulated on the surface of the seats. Water discharge canal passes the water in parallel with the canal, by preventing the contact of water with the mounting screws.
- In case it is demanded the mounting holes of our seats can be produced with the metal thimble. Due to not having any benefit except of it's cost enhancing feature, we do not use metal thimble in our products.
- The specifications of the seats vary from the physical conditions of the usage area.
- According to our customer requests, our seats can be produced with UV Stabilizer Additives, Flame Retardant Additives, Colour Fastness Additives and Impact Resistant Additives.
- ▶ That's why the products were designed for using in the concrete tribunes, in case of using in the different floor (for example; matel contruction etc.) please make contact with us about technical issues before using.