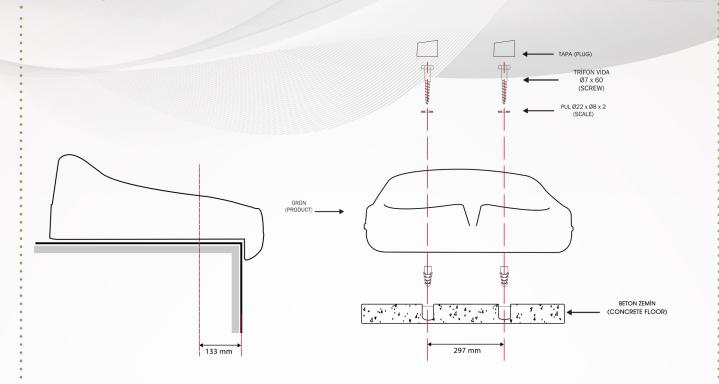

## **SPORTIVA**

SF701 **STADIUM SEAT** 

www.primaseat.com

Mounting Scheme (Concrete Floor)