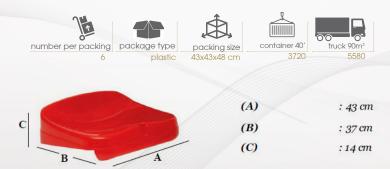

**SPORTIVA** 

SF701 STADIUM SEAT

www.primaseat.com

- Produced from original raw material.
- ▶ There is no any scrap raw material used inside the seat and also there is no any additive added to the seat to make the seat more heavy. Making the seat heavy is not an advantage it is a disadvantage, because if your seat is durable you do not need to make it durable, but if your seat is not durable you need the additives to make it durable by making it heavy.
- ▶ In order to make the seat more resistant to the external factors, UV stabilizer is used.
- In order to avoid discoloration, colour fastness is used in maximum level
- ▶ Our products with TS EN 12727 and TS EN 13200-4 certificates and our company has ISO 9001:2015 Quality Management System according to TUV cert.
- ▶ Due to the usage of original raw material, the colours of our seats are bright and shiny. Have orthopedic seating feature, which is comfortable for both the back and legs.
- The front part of the Stadium Seats designed in a way that, seats can not be pulled out from the seating area.
- ▶ Due to the seats water discharge canal, water is not accumulated on the surface of the seats. Water discharge canal passes the water in parallel with the canal, by preventing the contact of water with the mounting screws.
- In case it is demanded the mounting holes of our seats can be produced with the metal thimble. Due to not having any benefit except of it's cost enhancing feature, we do not use metal thimble in our products.
- The specifications of the seats vary from the physical conditions of the usage area.
- According to our customer requests, our seats can be produced with UV Stabilizer Additives, Flame Retardant Additives, Colour Fastness Additives and Impact Resistant Additives.
- ▶ That's why the products were designed for using in the concrete tribunes, in case of using in the different floor (for example; matel contruction etc.) please make contact with us about technical issues before using.