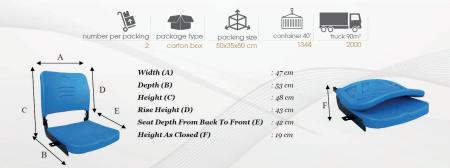

lipping while seated.
- Metal legs and connection parts are covered with electrostatic paint or galvanised. With this for long years corrosion is avoided.
- According to customer requests, our seats can be produced with Flame Retardant Additives.
- ▶ Features of the product can change according to the place and physical conditions of the place.
- ▶ There are two oval labeling places in front of the seats which the dimension is 75 x 100 mm, and behind of the seat which the dimension is 115 x 75 mm.
- ▶ The seat is installed to the floor and has 2 screw holes . And also montage ears have 6 mm thickness for durability .
- ▶ It is with TS EN 13200-4 and TS EN 12727 and TS EN 13200-4 certificates and production is made according to ISO 9001:2015 Quality Management System.

## **Product Info**